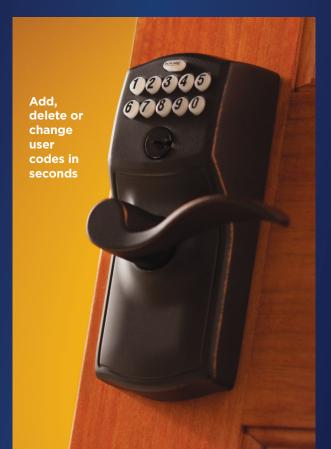

# **KEYLESS. AND MORE.**

### With the fully-loaded Touchscreen Deadbolt, we've brought together all of our most advanced features:

- Grade 1 Highest Residential Security Rating
- Strong Motorized Deadbolt
- Fingerprint-resistant Touchscreen
- No wiring needed all you need is a screwdriver

- Lock or unlock the touchscreen deadbolt from anywhere\*
- Receive an alert when specific codes are entered at the lock\*
- Connects with Z-Wave<sup>®</sup>