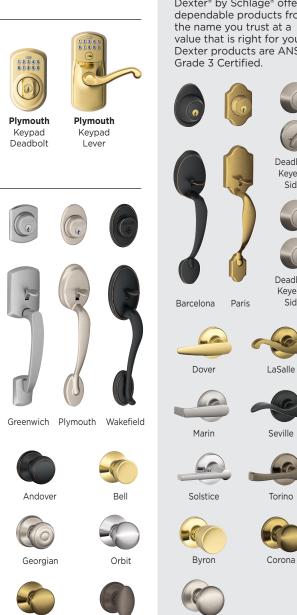

## WE LOST THE KEY. So you won't.

Say goodbye to lost, stolen and just plain forgotten keys. With an easy-to-install Schlage keypad door lock, coming and going is keyless, effortless and painless.

- Grade 2 Higher Residential Security Rating
- No wiring needed all you need is a screwdriver
- Wear-resistant silicone coated keypad so numbers won't wear off

### ELECTRONIC SECURITY

**Camelot** Touchscreen Deadbolt

Latitude

Manhattan

Merano

St. Annes

**Century** Touchscreen Deadbolt

Camelot Keypad Deadbolt

Camelot Keypad Lever

Dexter<sup>®</sup> by Schlage<sup>®</sup> offers dependable products from value that is right for you. Dexter products are ANSI

Plymouth

Siena

Stratus