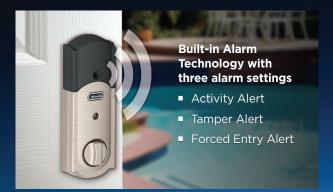

- Lock or unlock the touchscreen deadbolt from anywhere\*
- Receive an alert when specific codes are entered at the lock\*
- Connects with Z-Wave<sup>®</sup>