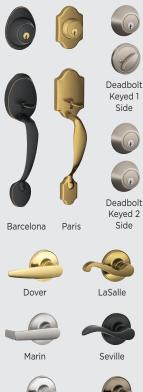

# **OOH LA LOCK.**

With Schlage's Decorative Collections, it's easy to match our strength to your sense of style.

- Seven inspired design collections, from traditional to contemporary
- Numerous distinctive finishes
- Coordinated styles to match your Schlage handlesets

ADDISON

ANDOVER

BROOKSHIRE

CAMELOT

CENTURY

GREENWICH

WAKEFIELD

## STRONG OPTIONS.

Use this Schlage Buying Guide to find the finish, function and door type to match your needs and your style.

Not all styles are available in all finishes. For a complete list of our products, visit **schlage.com** 