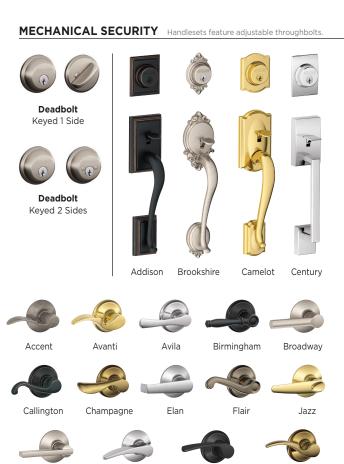

# A NAME.

6

The Schlage handleset's adjustable throughbolt slides up or down eliminating the need to patch or redrill your door.

# **OOH LA LOCK.**

With Schlage's Decorative Collections, it's easy to match our strength to your sense of style.

- Seven inspired design collections, from traditional to contemporary
- Numerous distinctive finishes
- Coordinated styles to match your Schlage handlesets

ADDISON

ANDOVER

BROOKSHIRE

CAMELOT

CENTURY

GREENWICH

WAKEFIELD

## STRONG OPTIONS.

Use this Schlage Buying Guide to find the finish, function and door type to match your needs and your style.

Not all styles are available in all finishes. For a complete list of our products, visit **schlage.com** 

| <b>FUNCTION</b><br>Use the color bars on the package to find the right function. | Front Entry         |
|----------------------------------------------------------------------------------|---------------------|
|                                                                                  | Deadbolt            |
|                                                                                  | Security Set        |
|                                                                                  | Electronic Deadbolt |
|                                                                                  | Keypad Lever        |
|                                                                                  | Keyed Entry         |
|                                                                                  | Bed & Bath          |
|                                                                                  | Hall & Closet*      |
|                                                                                  | Decorative Trim     |

#### DOOR TYPE **EXTERIOR DOORS INTERIOR DOORS** Back/Side Entry Bedroom/Bath Inactive Door **Jtility Room** Front Entry Basement Closets Garage \* \* \*

\* Hall & Closet functions are only recommended for exterior use when paired with a Deadbolt or Electronic Deadbolt on a two hole door prep.