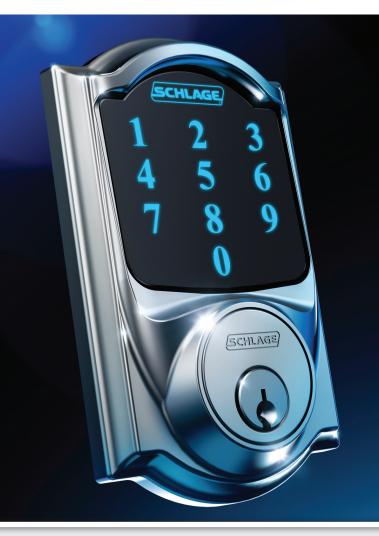

# **KEYLESS. AND MORE.**

### With the fully-loaded Touchscreen Deadbolt, we've brought together all of our most advanced features:

- Grade 1 Highest Residential Security Rating
- Strong Motorized Deadbolt
- Fingerprint-resistant Touchscreen
- No wiring needed all you need is a screwdriver

- Lock or unlock the touchscreen deadbolt from anywhere\*
- Receive an alert when specific codes are entered at the lock\*
- Connects with Z-Wave<sup>®</sup>